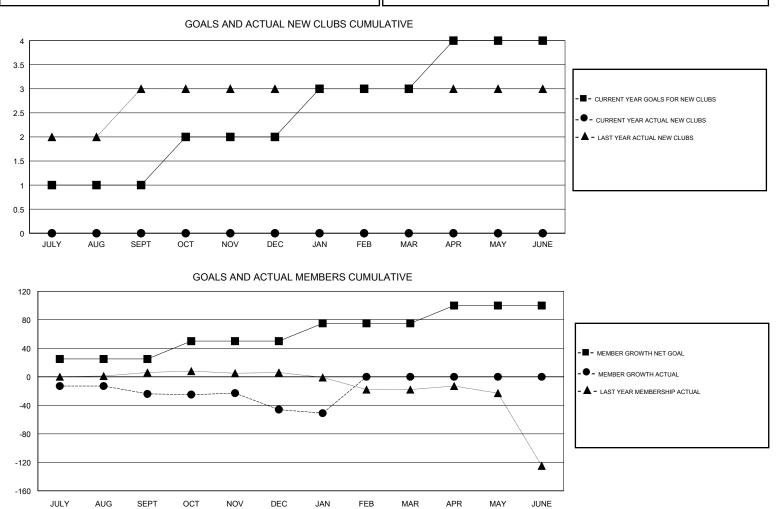

## HOWARD HUDSON LOCATION CALIFORNIA GMT CA GMT: Clubs Members RESULTS FOR 2018-2019 RESULTS FOR 2018-2019 NEW CLUB GOAL NEW CLUBS DROPPED CLUBS MEMBER GROWTH NET MEMBER GROWTH DROPPED QUARTER QUARTER GOAL ACTUAL MEMBERS ACTUAL (including transfers) 1 0 1 25 39 49 JULY/AUG/SEPT JULY/AUG/SEPT 1 0 0 25 35 50 OCT/NOV/DEC OCT/NOV/DEC 0 1 25 6 1 1 JAN/FEB/MAR JAN/FEB/MAR 1 0 0 25 0 0 APR/MAY/JUNE APR/MAY/JUNE